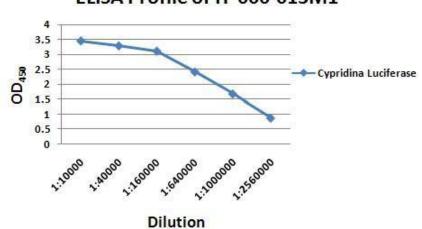

No Cross-reactivity to other luciferase protein.                                                                                                                                                                                     |
| Storage        | Keep it at $4^{\circ}$ C if used within a month. For long term storage, split it into small aliquots and keep at -80°C. Avoid repeated freezing and thawing. The product will be expired one year after receiving if stored properly. Non-hazardous. No MSDS required. |
| Use Limitation | For research use only, not for use in diagnostic procedures.                                                                                                                                                                                                           |



## ELISA Profile of IT-000-013M1