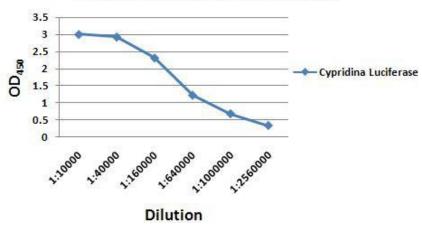

me Anti-Cypridina Luciferase

Catalog No IT-000-013M5

Source Mouse monoclonal antibody

Isotype IgG2a

Formulation Each vial contains 100 µg purified IgG in 100 µl PBS with 40%

glycerol

Immunogen Recombinant Cypridina Luciferase (a.a. 1-168) (Genebank No.

BAD08210)

Applications ELISA, IP, IF etc.

Epitope Conformational

Specificity Reacts with Cypridina Luciferase. No Cross-reactivity to other

luciferase protein.

Storage Keep it at 4°C if used within a month. For long term storage, split it

into small aliquots and keep at -80°C. Avoid repeated freezing and thawing. The product will be expired one year after receiving if

stored properly. Non-hazardous. No MSDS required.

Use Limitation For research use only, not for use in diagnostic procedures.

## ELISA Profile of IT-000-013M5