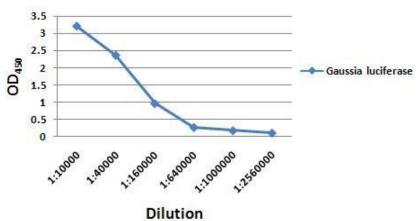

ase. No Cross-reactivity to other luciferase protein.                                                                                                                                                                                |
| Storage        | Keep it at $4^{\circ}$ C if used within a month. For long term storage, split it into small aliquots and keep at -80°C. Avoid repeated freezing and thawing. The product will be expired one year after receiving if stored properly. Non-hazardous. No MSDS required. |
| Use Limitation | For research use only, not for use in diagnostic procedures.                                                                                                                                                                                                           |



## ELISA Profile of IT-000-014M1