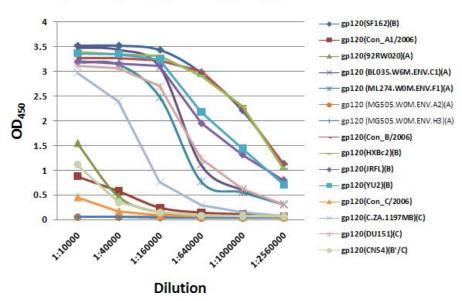

## Anti-gp120/gp160(Pan)

Product Name Anti-gp120/gp160(Pan)

IT-001-002M27 Catalog No

Source Mouse monoclonal antibody, clone 6B3

Isotype IgG2a

Each vial contains 100 µg purified IgG in 100 µl PBS with 40% Formulation

glycerol.

Immunogen Recombinant gp120 (SF162)(B) protein (IT-001-0028p) (a.a. 30-

503) (Genebank No.AAT67508).

Applications WB, ELISA, IP, IF etc.

Epitope Linear

Reacts with most HIV-1 gp120/gp160 proteins as tested. Minimal Specificity

cross-reactivity to other subtypes.

Keep it at 4°C if used within a month. For long term storage, split it Storage

into small aliquots and keep at -80°C. Avoid repeated freezing and

thawing. The product will be expired one year after receiving if

## ELISA Profile of IT-001-002M27