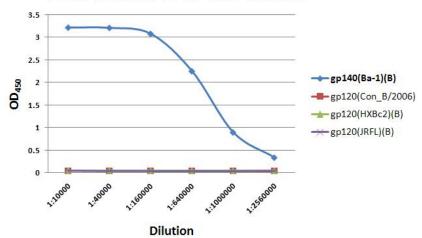

µg purified IgG in 100 µl PBS with 40%

glycerol.

Immunogen DNA vaccine expressing gp160 (Clade B) protein (a.a. 24-680) (IT-

001-0021p)(Genebank accession M63929).

Applications ELISA, IP, IF etc.

Epitope Conformational

Specificity Reacts with HIV-1 gp140/gp160(Clade B) protein (a.a. 24-680) (IT-

001-0021p) or related strains only as tested so far. Minimal cross-

reactivity to other subtypes.

Storage Keep it at 4°C if used within a month. For long term storage, split it

into small aliquots and keep at -80  $^{\circ}\text{C}$  . Avoid repeated freezing and

thawing. The product will be expired one year after receiving if

stored properly. Non-hazardous. No MSDS required.

Use Limitation For research use only, not for use in diagnostic procedures.

## ELISA Profile of IT-001-002M5