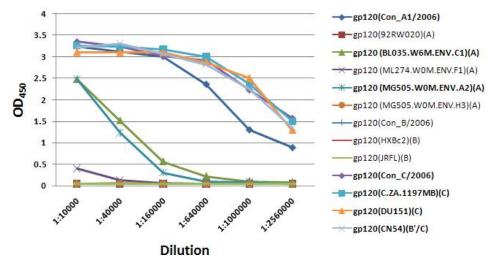

## Anti-gp120(Clade C ,Clade A)

| Product Name | Anti- gp120(Clade C ,Clade A)                                                                                                                                                                                                                                          |
|--------------|------------------------------------------------------------------------------------------------------------------------------------------------------------------------------------------------------------------------------------------------------------------------|
| Catalog No   | IT-001-003M4                                                                                                                                                                                                                                                           |
| Source       | Mouse monoclonal antibody, clone 14D8                                                                                                                                                                                                                                  |
| Isotype      | IgG2b                                                                                                                                                                                                                                                                  |
| Formulation  | Each vial contains 100 $\mu$ g purified IgG in 100 $\mu$ l PBS with 40% glycerol.                                                                                                                                                                                      |
| Immunogen    | DNA vaccine expressing gp140 (C.ZA.1197MB)(C) protein (a.a. 24-680) (Genebank accession <u>AY463234</u> ).                                                                                                                                                             |
| Applications | WB, ELISA, IP, IF etc.                                                                                                                                                                                                                                                 |
| Epitope      | Linear                                                                                                                                                                                                                                                                 |
| Specificity  | Reacts with HIV-1 clade C gp120, and some clade A gp120 as tested so far. Minimal cross-reactivity to other subtypes.                                                                                                                                                  |
| Storage      | Keep it at $4^{\circ}$ C if used within a month. For long term storage, split it into small aliquots and keep at -80°C. Avoid repeated freezing and thawing. The product will be expired one year after receiving if stored properly. Non-hazardous. No MSDS required. |

## ELISA Profile of IT-001-003M4