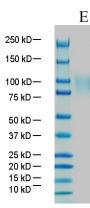

|
| Storage        | Keep it at $4^{\circ}$ C if used within a month. For long term storage, split it into small aliquots and keep at $-80^{\circ}$ C. Avoid repeated freezing and thawing. The product will be expired one year after receiving if stored properly. Non-hazardous. No MSDS required. |
| Use Limitation | For research use only, not for use in diagnostic procedures.                                                                                                                                                                                                                     |



E: purified gp120 (Clade C) protein.