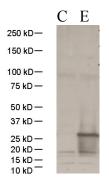

Immunogen Nef (HIV-1/Clade A/)protein (Genebank accession #AF084657)

Applications Western Blotting (1:200-1:1000)

Specificity Reacts with Nef protein from HIV-1/Clade A viruses. Cross-

reactivity to Nef from other clades not tested.

stored properly. Non-hazardous. No MSDS required.

Use Limitation For research use only, not for use in diagnostic procedures.

C: 293 cell extract control; E: 293 cell expressing Nef

Note: