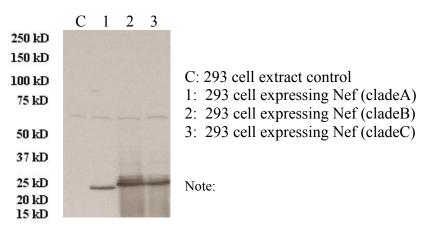

## Anti-Nef(Pan)(HIV-1)

| Product Name | Anti-Nef (Pan)(HIV-1)                                                                                                                                                                                                                                                            |
|--------------|----------------------------------------------------------------------------------------------------------------------------------------------------------------------------------------------------------------------------------------------------------------------------------|
| Catalog No   | IT-001-014PAN                                                                                                                                                                                                                                                                    |
| Source       | Rabbit Polyclonal Antibody                                                                                                                                                                                                                                                       |
| Formulation  | Each vial contains 200 $\mu$ g purified IgG in 100 $\mu$ l PBS with less than 0.1% gelatin and 0.1% sodium Azide.                                                                                                                                                                |
| Immunogen    | Nef protein(Con-Con) (http://www.hiv.lanl.gov/cgi-<br>bin/CONSENSUS_DOWNLOAD/ConsensusDownloader.cgi)                                                                                                                                                                            |
| Applications | Western Blotting (1:200-1:1000), ELISA(1:1000-5000)                                                                                                                                                                                                                              |
| Specificity  | Reacts with HIV-1 Nef protein from clade A, B, C.                                                                                                                                                                                                                                |
| Storage      | Keep it at $4^{\circ}$ C if used within a month. For long term storage, split it into small aliquots and keep at $-80^{\circ}$ C. Avoid repeated freezing and thawing. The product will be expired one year after receiving if stored properly. Non-hazardous. No MSDS required. |