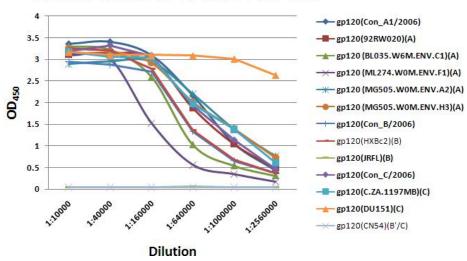

l antibody, clone 9D1

Isotype IgG2b

Formulation Each vial contains 100 µg purified IgG in 100 µl PBS with 40%

glycerol.

Immunogen DNA vaccine expressing gp140( $\Delta$ V1V2)(ADA)(Clade B) protein

(a.a. 39-679) (Genebank accession M60472).

Applications ELISA, IP, IF etc.

Epitope Conformational

Storage

Specificity Reacts with most HIV-1 gp120/gp140 protein as tested so far.

Minimal cross-reactivity to other subtypes.

Keep it at 4°C if used within a month. For long term storage, split it

into small aliquots and keep at -80°C. Avoid repeated freezing and

thawing. The product will be expired one year after receiving if

stored properly. Non-hazardous. No MSDS required.

Use Limitation For research use only, not for use in diagnostic procedures.

## ELISA Profile of IT-001-Pan-M5