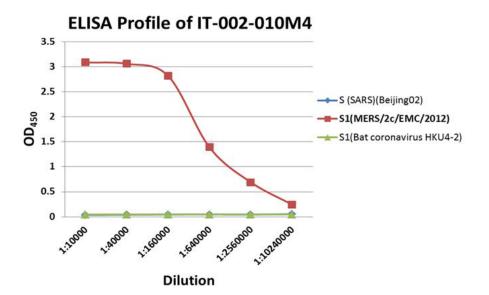

## Anti-S1(MERS-CoV/EMC 2C/2012)

| Product Name   | Anti-S1(MERS-CoV/EMC 2C/2012)                                                                                                                                                                                                                                |
|----------------|--------------------------------------------------------------------------------------------------------------------------------------------------------------------------------------------------------------------------------------------------------------|
| Catalog No     | IT-002-010M4                                                                                                                                                                                                                                                 |
| Source         | Mouse monoclonal antibody, clone 11D12                                                                                                                                                                                                                       |
| Isotype        | IgG1                                                                                                                                                                                                                                                         |
| Formulation    | Each vial contains 100 $\mu$ g purified IgG in 100 $\mu$ l PBS with 40% glycerol.                                                                                                                                                                            |
| Immunogen      | DNA vaccine expressing S1 of the spike protein (MERS-CoV/EMC 2C/2012)(Genebank No. AFS88936)(a.a. 18-725)(IT-002-010p).                                                                                                                                      |
| Applications   | ELISA, IP, IF etc.                                                                                                                                                                                                                                           |
| Epitope        | Conformational                                                                                                                                                                                                                                               |
| Specificity    | Reacts with spike protein (MERS-CoV/EMC 2C/2012) only as tested.                                                                                                                                                                                             |
| Storage        | Keep it at 4°C if used within a month. For long term storage, split it into small aliquots and keep at -80°C. Avoid repeated freezing and thawing. The product will be expired one year after receiving if stored properly. Non-hazardous. No MSDS required. |
| Use Limitation | For research use only, not for use in diagnostic procedures.                                                                                                                                                                                                 |