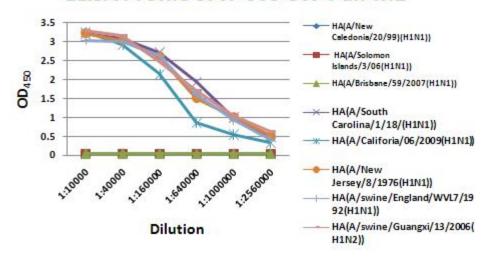

No IT-003-SW-Pan-M1

Source Mouse monoclonal antibody, clone 43B10

Isotype IgG1

Formulation Each vial contains 100 µg purified IgG in 100 µl PBS with 40%

glycerol

Immunogen DNA vaccine expressing H1(A/swine/Guangxi/13/2006(H1N2))

(Genebank No. ABQ42444)

Applications ELISA, IP, IF etc.

Epitope Conformational

Storage

Specificity Reacts with most H1 of swine origin. Not cross-react with other H1

and other subtypes.

Keep it at 4°C if used within a month. For long term storage, split it

into small aliquots and keep at -80°C. Avoid repeated freezing and

thawing. The product will be expired one year after receiving if

stored properly. Non-hazardous. No MSDS required.

Use Limitation For research use only, not for use in diagnostic procedures.

## ELISA Profile of IT-003-SW-Pan-M1