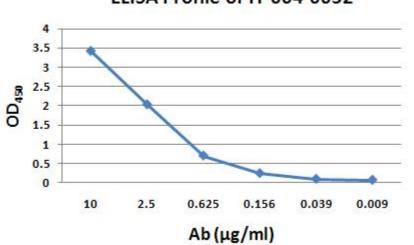

enotypes of HCV.                                                                                                                                                                                                                     |
| Storage        | Keep it at $4^{\circ}$ C if used within a month. For long term storage, split it into small aliquots and keep at -80°C. Avoid repeated freezing and thawing. The product will be expired one year after receiving if stored properly. Non-hazardous. No MSDS required. |
| Use Limitation | For research use only, not for use in diagnostic procedures.                                                                                                                                                                                                           |



## ELISA Profile of IT-004-0052