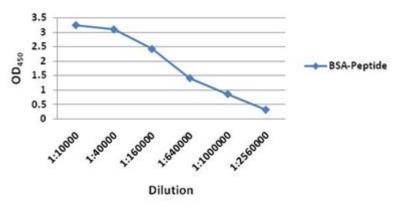

|
| Storage      | Keep it at $4^{\circ}$ C if used within a month. For long term storage, split it into small aliquots and keep at -80°C. Avoid repeated freezing and thawing. The product will be expired one year after receiving if stored properly. Non-hazardous. No MSDS required. |
|              |                                                                                                                                                                                                                                                                        |

Use Limitation For research use only, not for use in diagnostic procedures.

## ELISA Profile of IT-004-013M5