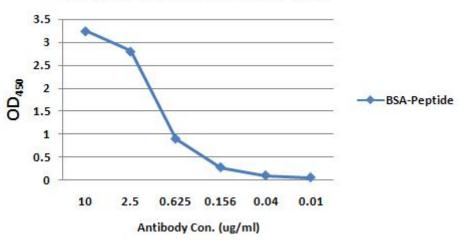

NS4a (HCV)

Catalog No IT-004-018

Source Rabbit Polyclonal Antibody

- Formulation Each vial contains 200 µg purified IgG in 100 µl PBS with less than 0.1% gelatin and 0.1% sodium Azide.
- Immunogen Peptide from a conserved region of NS4a polypeptide of Hepatitis C virus (a.a. 1055-1064) (RDKNQVEGEV).

Applications WB(1:1000), ELISA(1:2000-1:10000), IP, etc.

- Specificity Reacts with NS4a polypeptide of Hepatitis C virus (a.a. 1055-1064) (RDKNQVEGEV).
- Storage Keep it at 4°C if used within a month. For long term storage, split it into small aliquots and keep at -80°C. Avoid repeated freezing and thawing. The product will be expired one year after receiving if stored properly. Non-hazardous. No MSDS required.
- Use Limitation For research use only, not for use in diagnostic procedures.



## ELISA Profile of IT-004-018