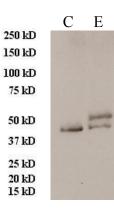

## Anti-NP(Measles Virus)

| Product Name   | Anti-NP(Measles virus)                                                                                                                                                                                                                                                           |
|----------------|----------------------------------------------------------------------------------------------------------------------------------------------------------------------------------------------------------------------------------------------------------------------------------|
| Catalog No     | IT-007-010                                                                                                                                                                                                                                                                       |
| Source         | Rabbit Polyclonal Antibody                                                                                                                                                                                                                                                       |
| Formulation    | Each vial contains 200 $\mu$ g purified IgG in 100 $\mu$ l PBS with less than 0.1% gelatin and 0.1% sodium Azide.                                                                                                                                                                |
| Immunogen      | NP protein (Measles Virus)(Genebank No. ABV69625)                                                                                                                                                                                                                                |
| Applications   | Western Blotting (1:200-1:1000)                                                                                                                                                                                                                                                  |
| Specificity    | Reacts with NP protein from Measles Virus. Cross-reactivity not tested.                                                                                                                                                                                                          |
| Storage        | Keep it at $4^{\circ}$ C if used within a month. For long term storage, split it into small aliquots and keep at $-80^{\circ}$ C. Avoid repeated freezing and thawing. The product will be expired one year after receiving if stored properly. Non-hazardous. No MSDS required. |
| Use Limitation | For research use only, not for use in diagnostic procedures.                                                                                                                                                                                                                     |