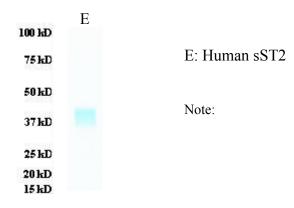

## **Human Soluble ST2**

Product Name Human soluble ST2

Catalog No IT-010-003p

Source Human protein purified from 293 cell culture

Formulation Each vial contains 100 µg of purified protein (1 mg/ml) in PBS.

Protein C-terminal 6xHis tagged human soluble ST2 protein (full

length)(Genebank No. NP\_003847). ST2 is member of interleukin-1 family. The level of sST2 in serum is indicative of acute heart

failure.

Applications WB standard, antibody ELISA, immunogen, etc