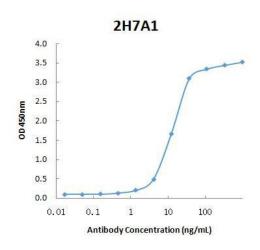

## **Anti-Human Azu1**

Product Name Anti- Human Azu1

Catalog No IT-010-004M3

Source Mouse monoclonal antibody, clone 2H7

Isotype IgG1

Formulation Each vial contains 100 µg purified IgG in 100 µl PBS with 40%

glycerol.

Immunogen DNA vaccine expressing Human Azu1 (IT-010-004p).

Applications ELISA, IP, IF etc.

Epitope Conformational

Specificity Reacts with Human Azulas tested.

Storage Keep it at 4°C if used within a month. For long term storage, split it

into small aliquots and keep at -80°C. Avoid repeated freezing and thawing. The product will be expired one year after receiving if

stored properly. Non-hazardous. No MSDS required.

Use Limitation For research use only, not for use in diagnostic procedures.