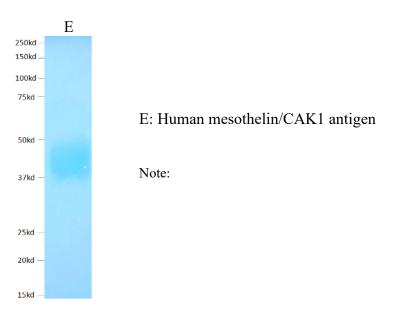

## Human mesothelin/CAK1 antigen

| Product Name   | Human mesothelin/CAK1 antigen                                                                                                                                                                                                                                         |
|----------------|-----------------------------------------------------------------------------------------------------------------------------------------------------------------------------------------------------------------------------------------------------------------------|
| Catalog No     | IT-010-016p                                                                                                                                                                                                                                                           |
| Source         | Recombinant protein purified from 293 cell culture                                                                                                                                                                                                                    |
| Formulation    | Each vial contains 100 $\mu$ g of purified protein (1 mg/ml) in PBS.                                                                                                                                                                                                  |
| Protein        | Human mesothelin/CAK1 antigen (aa 296 - 598; GenBank#<br>Q13421) with 6xHis tagged at C-terminus.                                                                                                                                                                     |
| Applications   | WB standard, antibody ELISA, Functional analysis, etc                                                                                                                                                                                                                 |
| Purity         | ≥95%                                                                                                                                                                                                                                                                  |
| Storage        | Keep it at 4°C if used within a month. For long term storage, split it<br>into small aliquots and keep at -80°C. Avoid repeated freezing and<br>thawing. The product will be expired one year after receiving if<br>stored properly. Non-hazardous. No MSDS required. |
| Use Limitation | For research use only, not for use in diagnostic procedures.                                                                                                                                                                                                          |