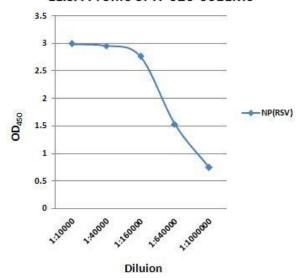

46E4

Isotype IgG1

Formulation Each vial contains 100 µg purified IgG in 100 µl PBS with 40%

glycerol.

Immunogen Recombinant NP (RSV)(Human respiratory syncytial virus A2)

protein (a.a. 1-391) (Genebank Accession No. P03418). (IT-020-

001Ep)

Applications WB, ELISA, IP, IF etc.

Epitope Linear

Specificity Reacts with NP (RSV)(Human respiratory syncytial virus A2)

protein. Cross-reactivity not tested.

Storage Keep it at 4°C if used within a month. For long term storage, split it

into small aliquots and keep at -80  $^{\circ}$ C. Avoid repeated freezing and thawing. The product will be expired one year after receiving if

stored properly. Non-hazardous. No MSDS required.

Use Limitation For research use only, not for use in diagnostic procedures.

## ELISA Profile of IT-020-001EM5