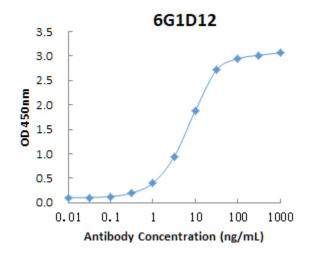

## Anti-Matrix protein M

Product Name Anti-Matrix protein M

Catalog No IT-007-002M3

Source Mouse monoclonal antibody, clone 6G1D12

Isotype IgG1

Formulation Each vial contains 100 µg purified IgG in 100 µl PBS with 40%