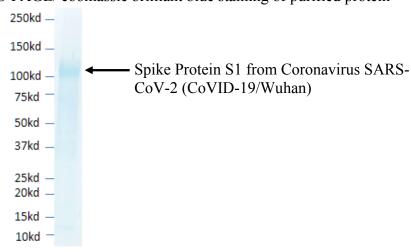

stored properly. Non-hazardous. No MSDS required.

Use Limitation For research use only, not for use in diagnostic procedures.

Reference

SDS-PAGE/ coomassie brilliant blue staining of purified protein