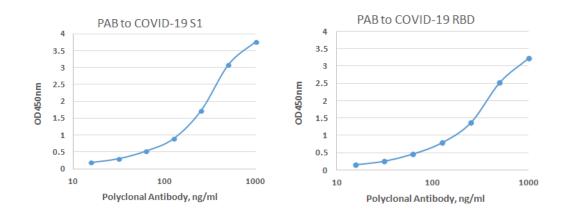

## Anti-Spike Protein of SARS-CoV-2 (CoVID-19/Wuhan), Rabbit Polyclonal

| Product Name | Anti-Spike Protein of SARS-CoV-2 (CoVID-19/Wuhan)                                                                                                                                                                                                                     |
|--------------|-----------------------------------------------------------------------------------------------------------------------------------------------------------------------------------------------------------------------------------------------------------------------|
| Catalog No   | IT-002-030                                                                                                                                                                                                                                                            |
| Source       | Rabbit Polyclonal Antibody                                                                                                                                                                                                                                            |
| Isotype      | Rabbit IgG                                                                                                                                                                                                                                                            |
| Formulation  | Each vial contains 200 $\mu$ g purified IgG in 100 $\mu$ l PBS with less than 0.1% gelatin and 0.1% sodium Azide.                                                                                                                                                     |
| Immunogen    | Plasmid vector expressing Spike protein of SARS-CoV-2 (CoVID-19/Wuhan).                                                                                                                                                                                               |
| Applications | WB, ELISA                                                                                                                                                                                                                                                             |
| Specificity  | Reacts with Spike Protein S1 from Coronavirus SARS-CoV-2 (CoVID-19/Wuhan)(IT-002-030p), and with Spike Protein RBD domain from Coronavirus SARS-CoV-2 (CoVID-19/Wuhan)(IT-002-031p).                                                                                  |
| Storage      | Keep it at 4°C if used within a month. For long term storage, split it<br>into small aliquots and keep at -80°C. Avoid repeated freezing and<br>thawing. The product will be expired one year after receiving if<br>stored properly. Non-hazardous. No MSDS required. |