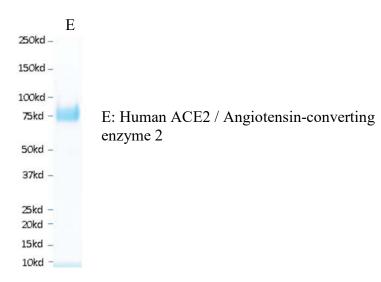

## **Human ACE2 / Angiotensin-converting enzyme 2**

Product Name Human ACE2 / Angiotensin-converting enzyme 2

Catalog No IT-002-035p

Source Recombinant protein purified from 293 cell culture

Formulation Each vial contains 100 µg of purified protein (1 mg/ml) in PBS.

Protein Human ACE2 / Angiotensin-converting enzyme 2 (aa 18-615;

GenBank# Q9BYF1) with 6xHis tag at C-terminus.

Applications WB standard, antibody ELISA, Functional analysis, etc

Purity ≥95%

Storage Keep it at 4°C if used within a month. For long term storage, split it