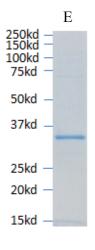

## 3C-like proteinase (CoVID-19/Wuhan), His-tagged

Product Name 3C-like proteinase (CoVID-19/Wuhan), His-tagged

Catalog No IT-002-037Ep

Source Recombinant protein purified from E.coli culture

Formulation Each vial contains 100 µg of purified protein (1 mg/ml) in 50mM

Tris-HCl and 150mM NaCl.

Protein The new coronavirus 3C-like proteinase (CoVID-19/Wuhan) (aa

3264-3569; GenBank# QIZ13716) with 6xHis tag at N-terminus.

Applications WB standard, antibody ELISA, Functional analysis, etc

Purity ≥95%

Storage Keep it at 4°C if used within a month. For long term storage, split it

into small aliquots and keep at -80°C. Avoid repeated freezing and thawing. The product will be expired one year after receiving if

stored properly. Non-hazardous. No MSDS required.

Use Limitation For research use only, not for use in diagnostic procedures.

Reference

E: 3C-like proteinase (CoVID-19/Wuhan), his-tagged

Note: