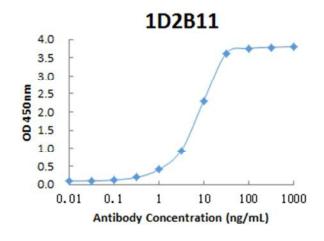

## **Anti- Human RAGE**

Product Name Anti- Human RAGE

Catalog No IT-600-012M1

Source Mouse monoclonal antibody, clone 1D2B11

Isotype IgG1

Formulation Each vial contains 100 µg purified IgG in 100 µl PBS with 40%