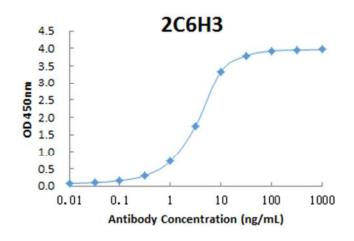

## **Anti- Human RAET1L / ULBP6**



Product Name Anti-Human RAET1L / ULBP6

Catalog No IT-300-149M1

Source Mouse monoclonal antibody, clone 2C6H3

Isotype IgG1

Formulation Each vial contains 100 µg purified IgG in 100 µl PBS with 40%

glycerol.

Immunogen DNA vaccine expressing Human RAET1L / ULBP6 (IT-300-149p).

Applications ELISA, IP, IF etc.

Epitope Conformational

Specificity Reacts with Human RAET1L / ULBP6 as tested.

Storage Keep it at 4°C if used within a month. For long term storage, split it

into small aliquots and keep at -80°C. Avoid repeated freezing and thawing. The product will be expired one year after receiving if

stored properly. Non-hazardous. No MSDS required.

Use Limitation For research use only, not for use in diagnostic procedures.