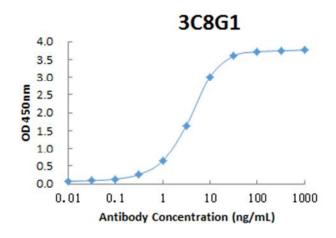

DO/INDO



Product Name Anti- Human Indoleamine 2,3-Dioxygenase/IDO/INDO

Catalog No IT-300-193M4

Source Mouse monoclonal antibody, clone 3C8G1

Isotype IgG1

Formulation Each vial contains 100 µg purified IgG in 100 µl PBS with 40%

glycerol.

Immunogen DNA vaccine expressing Human Indoleamine 2,3-

Dioxygenase/IDO/INDO.

Applications WB, ELISA, IP, IF etc.

Epitope Linear

Specificity Reacts with Human Indoleamine 2,3-Dioxygenase/IDO/INDO as

tested.

Storage Keep it at 4°C if used within a month. For long term storage, split it

into small aliquots and keep at -80°C. Avoid repeated freezing and thawing. The product will be expired one year after receiving if

stored properly. Non-hazardous. No MSDS required.

Use Limitation For research use only, not for use in diagnostic procedures.