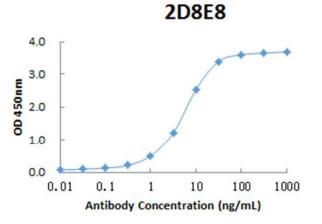

## Anti-Human Cystatin C/CYSC/CST3

| Product Name   | Anti- Human Cystatin C/CYSC/CST3                                                                                                                                                                                                                             |
|----------------|--------------------------------------------------------------------------------------------------------------------------------------------------------------------------------------------------------------------------------------------------------------|
| Catalog No     | IT-400-020M3                                                                                                                                                                                                                                                 |
| Source         | Mouse monoclonal antibody, clone 2D8E8                                                                                                                                                                                                                       |
| Isotype        | IgG1                                                                                                                                                                                                                                                         |
| Formulation    | Each vial contains 100 $\mu$ g purified IgG in 100 $\mu$ l PBS with 40% glycerol.                                                                                                                                                                            |
| Immunogen      | DNA vaccine expressing Human Cystatin C/CYSC/CST3 (IT-400-020p).                                                                                                                                                                                             |
| Applications   | ELISA, IP, IF etc.                                                                                                                                                                                                                                           |
| Epitope        | Conformational                                                                                                                                                                                                                                               |
| Specificity    | Reacts with Human Cystatin C/CYSC/CST3 as tested.                                                                                                                                                                                                            |
| Storage        | Keep it at 4°C if used within a month. For long term storage, split it into small aliquots and keep at -80°C. Avoid repeated freezing and thawing. The product will be expired one year after receiving if stored properly. Non-hazardous. No MSDS required. |
| Use Limitation | For research use only, not for use in diagnostic procedures.                                                                                                                                                                                                 |